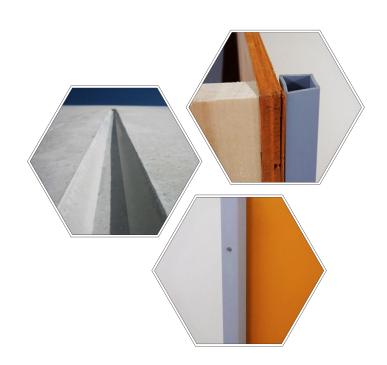

#### Clean/Straight Lines

Helps create perfectly straight & clean lines at the install location

### **Formwork Joint Bar**

MEJIBO, designed by Fukuvi Chemical Industry to create perfectly straight and clean grooves in cement/mortar walls during construction, makes the entire process easy and convenient, thanks to its PVC composition and prefabricated mounting holes. Manufactured from PVC, MEJIBO is durable, lightweight, easy to handle, doesn't absorb moisture and doesn't deform, unlike the industry standard wooden joint bars. The prefabricated mounting holes allow for easy installation, which saves our customers time during construction. MEJIBO is available in multiple design variations which provide our customers the flexibility to accommodate different designs in their projects. High quality materials and strict quality control, used in the manufacturing of the product, ensure longevity and reliability our customers can depend on. Meticulously designed and tested to meet the rules and regulations, and the high expectations of the international market.