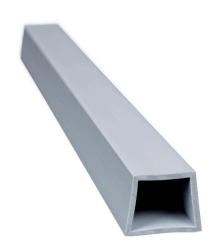

#### Lightweight

Lightweight PVC composition makes for easy handling

#### PVC

Made of PVC material with stable physical properties

### **Formwork Joint Bar**

MEJIBO, designed by Fukuvi Chemical Industry to create perfectly straight and clean grooves in cement/mortar walls during construction, makes the entire process easy and convenient, thanks to its PVC composition and prefabricated mounting holes. Manufactured from PVC, MEJIBO is durable, lightweight, easy to handle, doesn't absorb moisture and doesn't deform, unlike the industry standard wooden joint bars. The prefabricated mounting holes allow for easy installation, which saves our customers time during construction. MEJIBO is available in multiple design variations which provide our customers the flexibility to accommodate different designs in their projects. High quality materials and strict quality control, used in the manufacturing of the product, ensure longevity and reliability our customers can depend on. Meticulously designed and tested to meet the rules and regulations, and the high expectations of the international market.