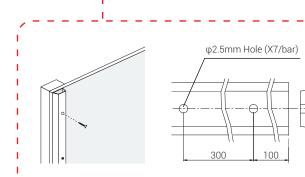

#### **Quick Installation**

Easy 4-Step Installation Prefab mounting holes allow for easy mounting to surface

# **Installation Guide**

1

Secure MEJIBO to the plywood with screws.

2

Secure MEJIBO to all desired locations.

3

Apply concrete/mortar to wall.

4