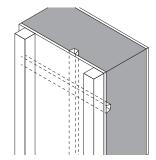

# **Installation Guide**

1

Secure MEJIBO to the plywood with screws.

2

Secure MEJIBO to all desired locations.

3

Apply concrete/mortar to wall.

4