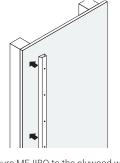

# **Installation Guide**

1

Secure MEJIBO to the plywood with screws.

2

Secure MEJIBO to all desired locations.

3

Apply concrete/mortar to wall.

4

Finish by demolding the MEJIBO.