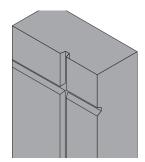

---------|-------|--------|
| MEJIBO | M-15V | see page 2 | 2,000mm    | Gray  | 100pcs |
|        | M-20V |            | 2,000mm    |       | 100pcs |
|        | M-25V |            | 2,000mm    |       | 50pcs  |
|        | K-15V |            | 2,000mm    |       | 100pcs |
|        | K-20V |            | 2,000mm    |       | 100pcs |

# **Model Design**

| Model | Design          |
|-------|-----------------|
| M-15V | 10<br>15 t=1.5  |
| M-20V | 20 t=1.5        |
| M-25V | 20<br>25<br>t=2 |

| Model | Design         |
|-------|----------------|
| K-15V | 12.5<br>LE 1.5 |
| K-20V | 20 t=1.5       |
|       |                |

# **Installation Guide**



1



Secure MEJIBO to the plywood with screws.

2



Secure MEJIBO to all desired locations.

3



Apply concrete/mortar to wall.



4



Finish by demolding the MEJIBO.