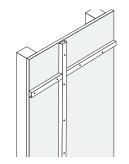

# **Installation Guide**

1

Secure MEJIBO to the plywood with screws.

2

Secure MEJIBO to all desired locations.

3

Apply concrete/mortar to wall.

4