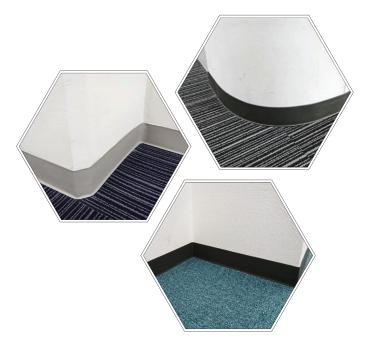

### Product List -

| Model  |       | Design     | Dimensions | Color                                     | MOQ  |
|--------|-------|------------|------------|-------------------------------------------|------|
| HABAGI | 60RV  | see page 2 | 30m        | Black<br>Dark Gray<br>Light Gray<br>White | 1pcs |
|        | 75RV  |            | 30m        |                                           | 1pcs |
|        | 100RV |            | 30m        |                                           | 1pcs |