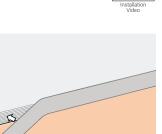

Quick Installation Easy 4-Step Installation

Note: HABAGI is made of a soft PVC material and is packaged and shipped as a roll in order to minimize shipping costs and storage space needed.

Installation Guide

Cut to proper length.

Bond the entire surface with a pressure roller.