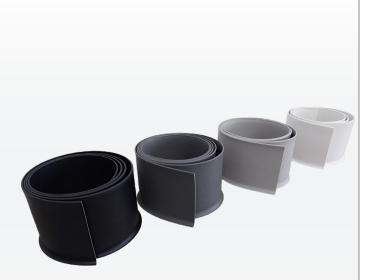

### Product List -

| Model  |       | Design     | Dimensions | Color                                     | MOQ  |
|--------|-------|------------|------------|-------------------------------------------|------|
| HABAGI | 60RV  | see page 2 | 30m        | Black<br>Dark Gray<br>Light Gray<br>White | 1pcs |
|        | 75RV  |            | 30m        |                                           | 1pcs |
|        | 100RV |            | 30m        |                                           | 1pcs |

Note: HABAGI is made of a soft PVC material and is packaged and shipped as a roll in order to minimize shipping costs and storage space needed.

Installation Guide

Cut to proper length.

Bond the entire surface with a pressure roller.