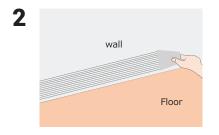

Quick Installation Easy 4-Step Installation

Note: HABAGI is made of a soft PVC material and is packaged and shipped as a roll in order to minimize shipping costs and storage space needed.

Installation Guide

Cut to proper length.

Bond the entire surface with a pressure roller.