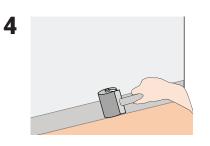

Quick Installation Easy 4-Step Installation

Apply adhesive to the back of Habagi and the wall, with a spatula.

3

Adhere Habagi to the wall, aligning to the floor line.