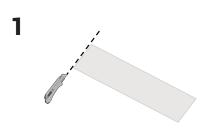

Quick Installation Easy 4-Step Installation

Note: HABAGI is made of a soft PVC material and is packaged and shipped as a roll in order to minimize shipping costs and storage space needed.

Installation Guide

Cut to proper length.

Bond the entire surface with a pressure roller.