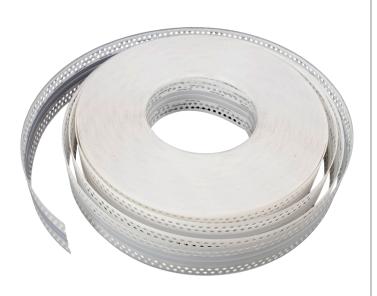

## **CORNER BEAD - B**

## **Corner Bead for Board**

**CORNER BEAD-B**, designed to help reinforce and strengthen wall corners. Manufactured from PVC, **CORNER BEAD-B** is durable, lightweight, and flexible, which allows for easy installation, compact storage and long-term durability. **CORNER BEAD-B** comes with pre-attached adhesive tape on one of the sides, which makes installation hassle free. The top finish of the **CORNER BEAD-B** can be easily painted or wallpapered, and the overall hardness of PVC helps to improve strength and impact resistance of wall corners. It is the perfect solution for any construction project that requires perfectly straight and strong corners. High quality materials and strict quality control, used in the manufacturing of the product, ensure longevity and reliability our customers can depend on. Meticulously designed and tested to meet the rules and regulations, and the high expectations of the international market.