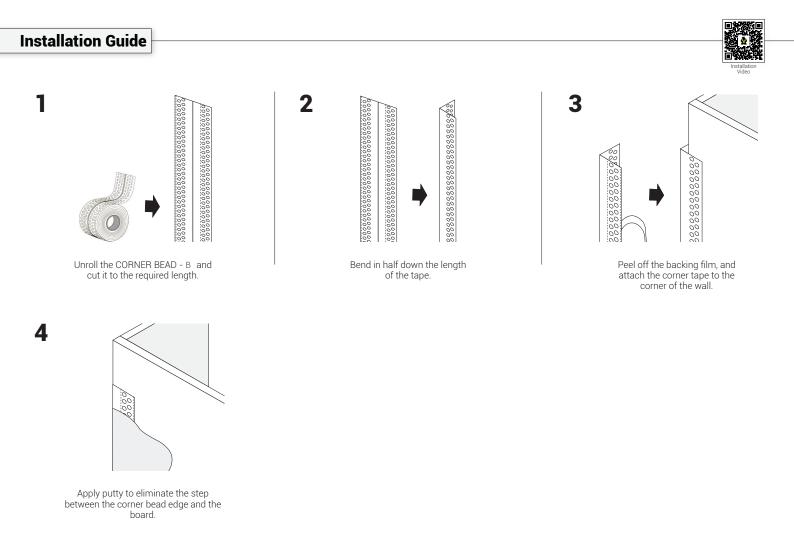

## **Corner Bead for Board**

**CORNER BEAD-B**, designed to help reinforce and strengthen wall corners. Manufactured from PVC, **CORNER BEAD-B** is durable, lightweight, and flexible, which allows for easy installation, compact storage and long-term durability. **CORNER BEAD-B** comes with pre-attached adhesive tape on one of the sides, which makes installation hassle free. The top finish of the **CORNER BEAD-B** can be easily painted or wallpapered, and the overall hardness of PVC helps to improve strength and impact resistance of wall corners. It is the perfect solution for any construction project that requires perfectly straight and strong corners. High quality materials and strict quality control, used in the manufacturing of the product, ensure longevity and reliability our customers can depend on. Meticulously designed and tested to meet the rules and regulations, and the high expectations of the international market.