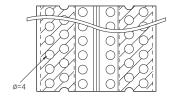

## **Corner Bead for Board**

**CORNER BEAD-B**, designed to help reinforce and strengthen wall corners. Manufactured from PVC, **CORNER BEAD-B** is durable, lightweight, and flexible, which allows for easy installation, compact storage and long-term durability. **CORNER BEAD-B** comes with pre-attached adhesive tape on one of the sides, which makes installation hassle free. The top finish of the **CORNER BEAD-B** can be easily painted or wallpapered, and the overall hardness of PVC helps to improve strength and impact resistance of wall corners. It is the perfect solution for any construction project that requires perfectly straight and strong corners. High quality materials and strict quality control, used in the manufacturing of the product, ensure longevity and reliability our customers can depend on. Meticulously designed and tested to meet the rules and regulations, and the high expectations of the international market.