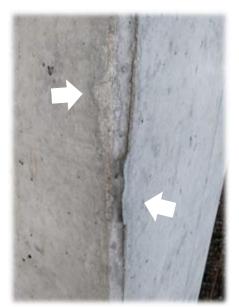

#### • Effect of flexible fins

#### **Chamfer without fins**

Concrete tends to leak between the formwork and the chamfer before it hardens

#### **Chamfer with fins**

Concrete does not leak because the fins are in close contact with the formwork

#### Looks **BAD**

#### Looks **GOOD**