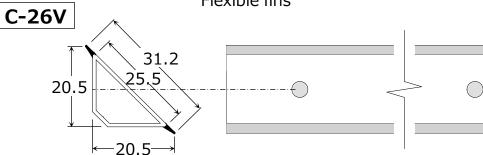

#### Product drawing

● Material : PVC

● Color : White

● **Length** : 2,438mm

● **MOQ** : 100pcs (C-17V)

48pcs (C-26V)