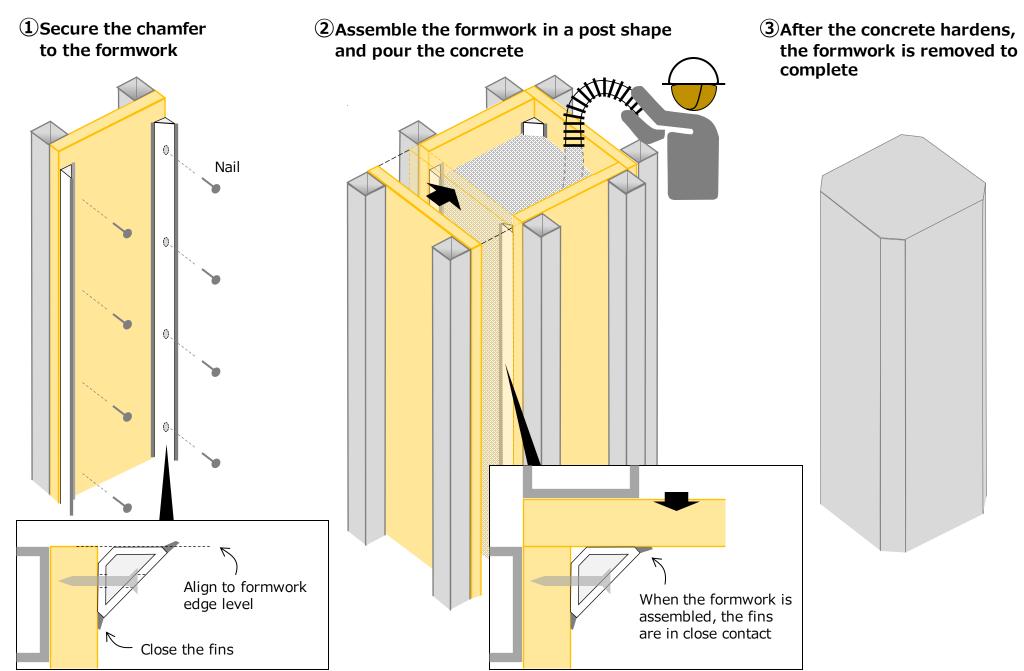

concrete leaks
- Easy to install as it has holes

#### Product drawing





● Material : PVC

● Color : White

● **Length** : 2,438mm

● **MOQ** : 100pcs (C-17V)

48pcs (C-26V)



### Purpose of Chamfer



#### To eliminate sharp corners and make it safe To fill the corners with concrete

#### < Post without chamfer >



## Purpose of Chamfer



#### To eliminate sharp corners and make it safe To fill the corners with concrete

#### < Post with chamfer >



#### • Effect of flexible fins



# X

#### **Chamfer without fins**





Concrete tends to leak between the formwork and the chamfer before it hardens



#### **Chamfer with fins**





Concrete does not leak because the fins are in close contact with the formwork

#### Looks **BAD**





#### Looks **GOOD**





#### Installation





# **●** Construction example **<**CHAMFER**>**

**EXIST SET OF SE** 

■ FACTORY (DA NANG/VIETNAM)











#### ■ FACTORY (DA NANG/VIETNAM)