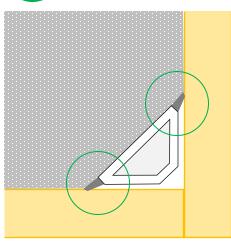

#### • Effect of flexible fins

#### **Chamfer without fins**

Concrete tends to leak between the formwork and the chamfer before it hardens

#### **Chamfer with fins**

Concrete does not leak because the fins are in close contact with the formwork