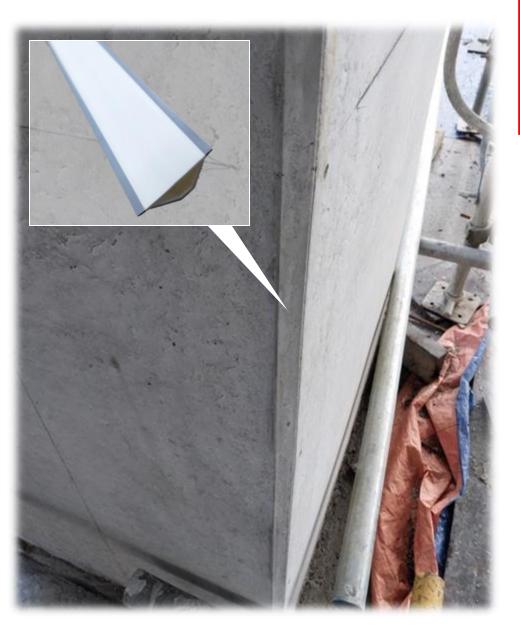

#### < Post without chamfer >

## Purpose of Chamfer

#### To eliminate sharp corners and make it safe To fill the corners with concrete

#### < Post with chamfer >