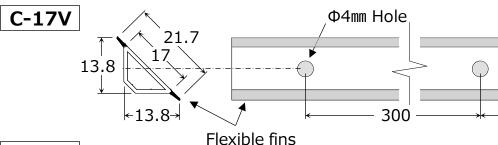

#### Product drawing

● Material : PVC

● Color : White

● **Length** : 2,438mm

● **MOQ** : 100pcs (C-17V)

48pcs (C-26V)