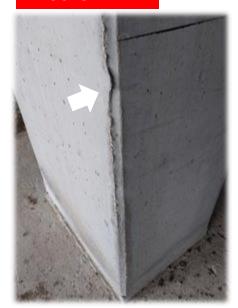

# Clean the corners of concrete posts

#### **Chamfer with fins**

Concrete does not leak because the fins are in close contact with the formwork