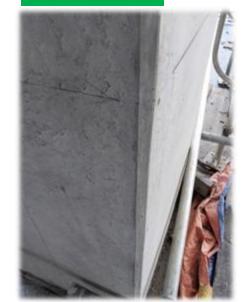

## Purpose of Chamfer

#### To eliminate sharp corners and make it safe To fill the corners with concrete

#### < Post with chamfer >