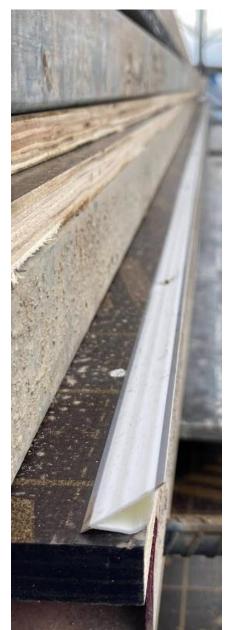

#### Product drawing

● Material : PVC

● Color : White

● **Length** : 2,438mm

● **MOQ** : 100pcs (C-17V)

48pcs (C-26V)