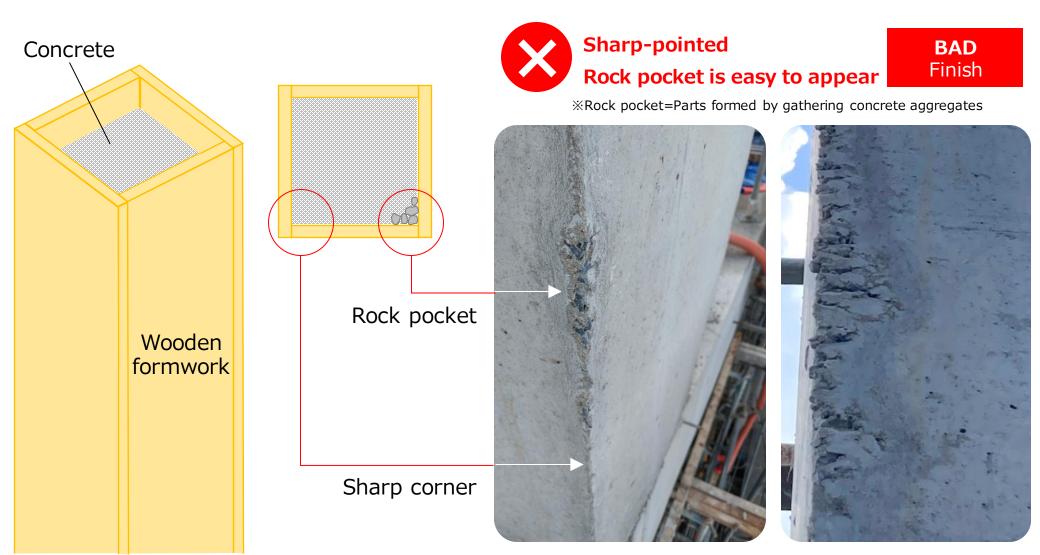

#### < Post without chamfer >

#### To eliminate sharp corners and make it safe To fill the corners with concrete

## Purpose of Chamfer