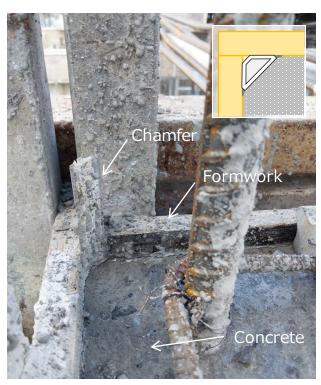

### Purpose of Chamfer

#### To eliminate sharp corners and make it safe To fill the corners with concrete

## Purpose of Chamfer

#### < Post with chamfer >