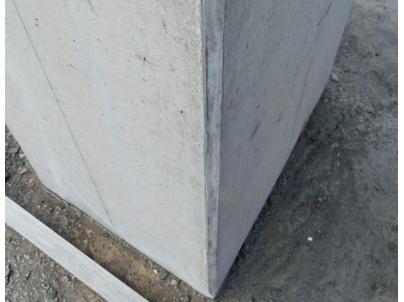

00pcs (C-17V)

48pcs (C-26V)



### Purpose of Chamfer



#### To eliminate sharp corners and make it safe To fill the corners with concrete

#### < Post without chamfer >



## Purpose of Chamfer



#### To eliminate sharp corners and make it safe To fill the corners with concrete

#### < Post with chamfer >



#### • Effect of flexible fins



# X

#### **Chamfer without fins**





Concrete tends to leak between the formwork and the chamfer before it hardens



#### **Chamfer with fins**





Concrete does not leak because the fins are in close contact with the formwork

#### Looks **BAD**





#### Looks **GOOD**





#### Installation





# **●** Construction example **<**CHAMFER**>**

**EXIST SET OF SE** 

■ FACTORY (DA NANG/VIETNAM)











#### ■ FACTORY (DA NANG/VIETNAM)