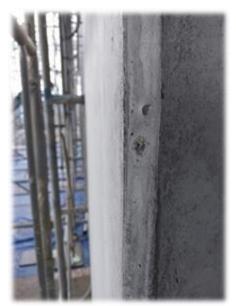

### Purpose of Chamfer

#### To eliminate sharp corners and make it safe To fill the corners with concrete

#### < Post without chamfer >