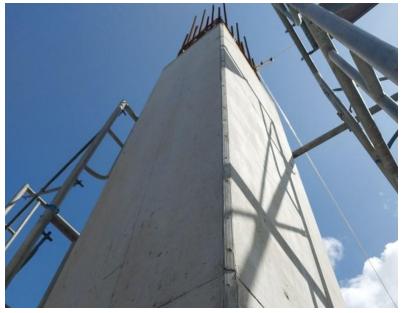

#### < Post without chamfer >

## Purpose of Chamfer

#### To eliminate sharp corners and make it safe To fill the corners with concrete

#### < Post with chamfer >