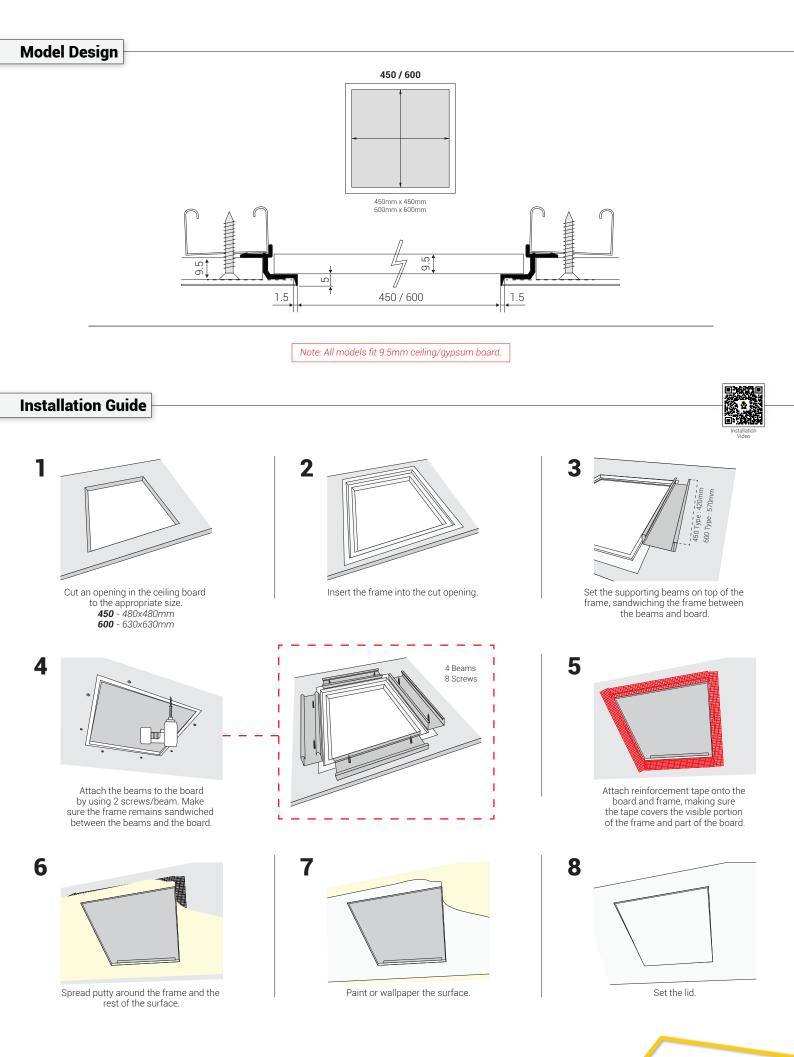

Quick Installation Easy 8-Step Installation

Lightweight Designed to be lightweight

Note: The dimensions listed for this product are the dimensions of the usable opening after installation. The cut in the installation surface, prior to installation, will require an additional 30mm to be added to each dimension, i.e. V600 requires a cut opening of 630x630mm for a finished usable opening of 600x600mm.