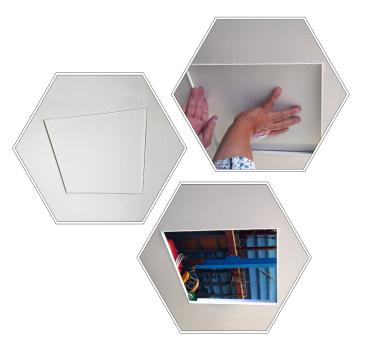

#### PVC Made of PVC material with stable physical properties

Easy Access Easy access to interior with simple open/close method

#### Clean/Straight/Invisible Lines Allows for clean & straight line finish while also making the frame lines

while also making the frame lines thin & preventing visible gaps