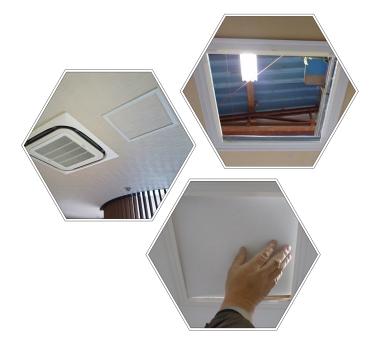

## **Inspection Opening Frame**

TENKENKO has been an irreplaceable line of products used in residential, commercial, and industrial construction in Japan, for decades. Designed to provide easy access to the ceiling cavity and a clean and modern finished appearance, TENKENKO-T is the perfect solution for any construction project. Easy installation allows for the product to be installed during new building construction or as an addition to an already finished building. TENKENKO-T allows for easy access to the interior of the ceiling space for inspection or future repair work. Unlike other competing products, the TENKENKO-T access opening frame is constructed from lightweight, yet durable, PVC material. High quality materials and strict quality control used in the manufacturing of the product ensure longevity and reliability our customers can depend on. Meticulously designed and tested to meet the rules and regulations, and the high expectations of the international market.

## Features -

**Quick Installation** Easy 7-Step Installation

Lightweight Designed to be lightweight

PVC Made of PVC material with stable physical properties

Paint/Wallpaper Compatible with painted & wallpapered wall board

**Clean/Straight Lines** Perfectly hides unfinished & uneven edges at opening area

MADE IN VIETNAM