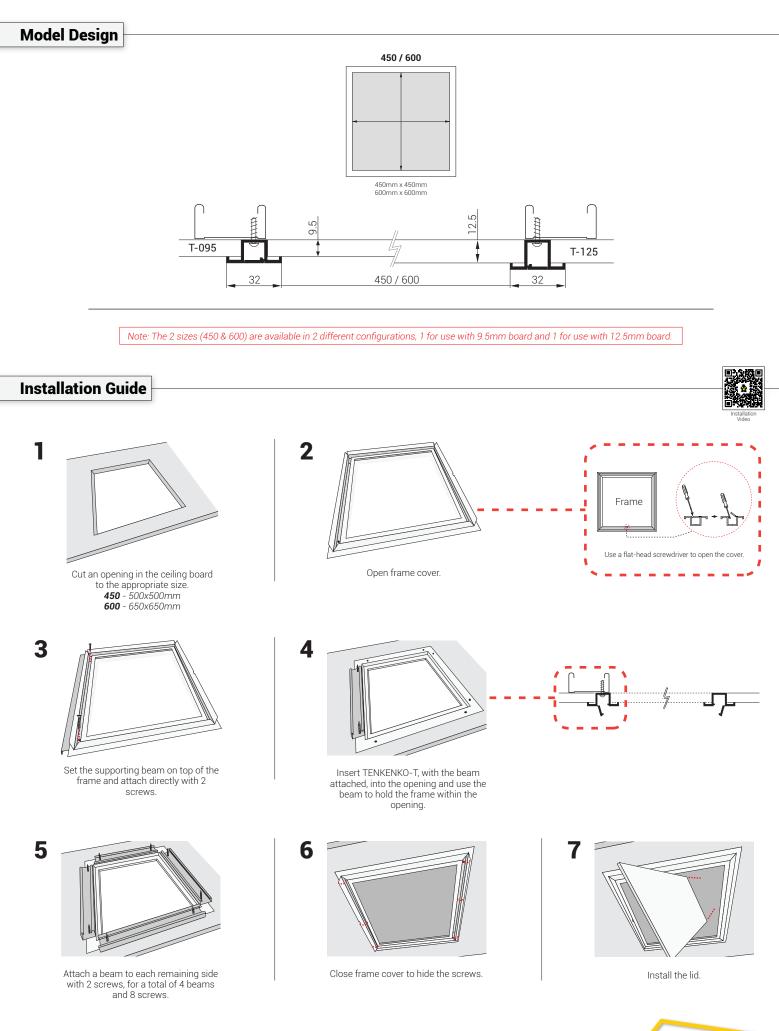

## Product List -

| Model        |           | Design     | Dimensions    | Color   | MOQ   |
|--------------|-----------|------------|---------------|---------|-------|
| TENKENKO - T | 095 - 450 | see page 2 | 450mm x 450mm | - White | 25pcs |
|              | 095 - 600 |            | 600mm x 600mm |         | 25pcs |
|              | 125 - 450 |            | 450mm x 450mm |         | 25pcs |
|              | 125 - 600 |            | 600mm x 600mm |         | 25pcs |

Note: The dimensions listed for this product are the dimensions of the usable opening after installation. The cut in the installation surface, prior to installation, will require an additional 50mm to be added to each dimension, i.e. version 125-600 requires a cut opening of 650x650mm for a finished usable opening of 600x600mm.