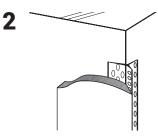

## **Installation Guide**

1

Attach to corner of concrete foundation.

Apply mortar to one side.

Apply mortar to other side.