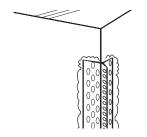

## **Installation Guide**

1

Attach to corner of concrete foundation.

Apply mortar to one side.

Apply mortar to other side.