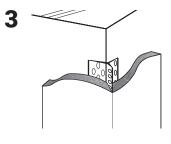

## **Installation Guide**

1

Attach to corner of concrete foundation.

Apply mortar to one side.

Apply mortar to other side.