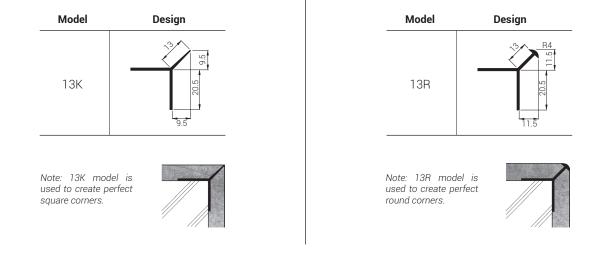

#### Sqaure/Round Corners Easily create perfect rounded or square corners

#### Straight Corners Helps create perfectly straight & clean corners

MADE IN JAPAN

Model Design Dimensions Color MOQ 1.820mm 13K 100pcs CORNER BEAD - M Gray see page 2 13B 1.820mm 100pcs

## Model Design