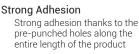

## **Installation Guide**

1

Attach to corner of concrete foundation.

Apply mortar to one side.

Apply mortar to other side.