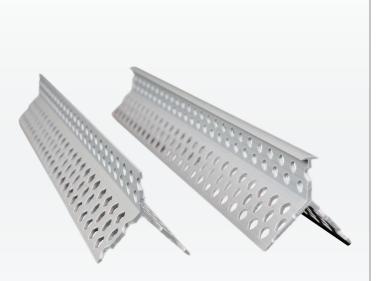

## **Corner Bead for Mortar**

CORNER BEAD-M, designed for the use on exterior wall corners. Manufactured from PVC, CORNER BEAD-M is durable, lightweight, and relatively easy to cut to appropriate size. CORNER BEAD-M comes with a high hole count throughout the entire length, which offers excellent mortar adhesion. The two different types of CORNER BEAD-M provide our customers with the ability to create perfectly square or round corners. It is the perfect solution for any construction project that requires perfectly straight and strong, right, or round corners. High guality materials and strict guality control, used in the manufacturing of the product, ensure longevity and reliability our customers can depend on. Meticulously designed and tested to meet the rules and regulations, and the high expectations of the international market.